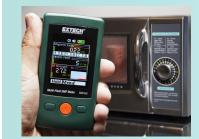

## EMF450 Multi-Field EMF Meter

Convenient 3-in-1 EMF meter simultaneously measures and displays Magnetic Field, Electric Field, and Radio Frequency Strength. Ergonomic pocket-sized design with an easy-to-navigate menu. Large vivid color TFT display shows digital readings, bargraphs, and trending graph.