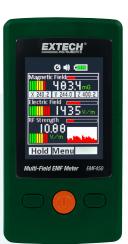

## EMF450 Multi-Field EMF Meter

Convenient 3-in-1 EMF meter simultaneously measures and displays Magnetic Field, Electric Field, and Radio Frequency Strength. Ergonomic pocket-sized design with an easy-to-navigate menu. Large vivid color TFT display shows digital readings, bargraphs, and trending graph.

## **Features**

- Multi-Field measurements: Magnetic Field, Electric Field, and Radio Frequency (RF) Strength
- Magnetic Field Triple Axis Sensor (X, Y, Z)
- Audible alarm
- 2.4" (240 x 320 pixels) color TFT display
- Adjustable screen brightness (low, medium, high)
- Store up to 20 RF historical records
- Data Hold and Auto Power Off with disable feature
- Five languages: English, Traditional/Simplified Chinese, Japanese, Spanish
- Complete with 3 AAA batteries