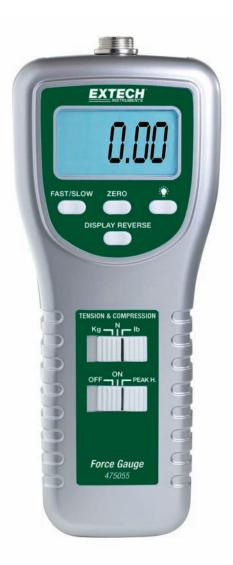

## **High Capacity Force Gauge with PC Interface**

220lbs (100kg), Tension and Compression

Reading on display reverse direction depending on measurement mode

## **Features:**

- Ranges: 0.05 to 100kg
  0.05 to 220lbs
  0.2 to 980 Newton
- Basic accuracy of 0.5%
- Tension or Compression, Peak hold and Zero functions
- · Positive/Reverse display for easy readability
- · Large LCD with back light feature
- Complete with tension and compression adaptors, six AA 1.5V batteries, and case