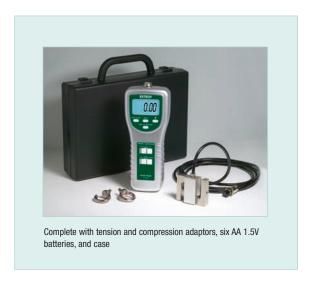

## **Features:**

- Ranges: 0.05 to 100kg
  0.05 to 220lbs
  0.2 to 980 Newton
- Basic accuracy of 0.5%
- Tension or Compression, Peak hold and Zero functions
- · Positive/Reverse display for easy readability
- · Large LCD with back light feature
- Complete with tension and compression adaptors, six AA 1.5V batteries, and case