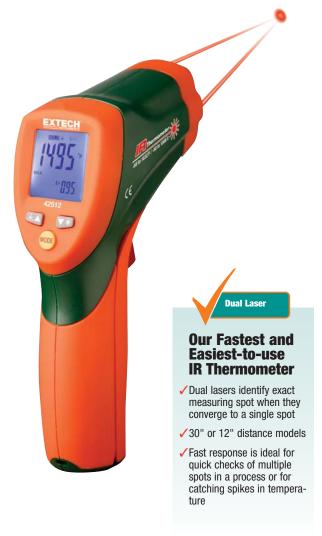

## **Dual Laser InfraRed Thermometers**

## **Dual Laser Targeting**

Indicates ideal measuring distance. Choose from 12" or 30" distance model where two laser points converge to 1" target spot

## **Features:**

- · Dual laser for accurate target
- · White backlit dual LCD display
- Fast 0.15 second response time with Max display
- Adjustable emissivity increases measurement accuracy for different surface
- Adjustable High/Low set points with audible alarm alerts user when temperature exceeds the programmed set points
- Lock function for continuous readings
- Double molded housing
- Complete with pouch case and 9V battery

Max hold indicates and holds the peak temperature for easy identification of hot spots

Two laser points converge at a distance of 30"/76.2cm (model 42512) or 12"/30.5cm (model 42511) and form a 1" (2.5cm) spot.