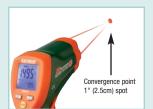

## **Dual Laser Targeting**

Indicates ideal measuring distance. Choose from 12" or 30" distance model where two laser points converge to 1" target spot

Max hold indicates and holds the peak temperature for easy identification of hot spots

Two laser points converge at a distance of 30"/76.2cm (model 42512) or 12"/30.5cm (model 42511) and form a 1" (2.5cm) spot.