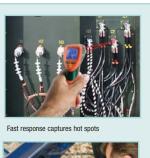

Max hold indicates and holds the peak temperature for easy identification of hot spots

Two laser points converge at a distance of 30"/76.2cm (model 42512) or 12"/30.5cm (model 42511) and form a 1" (2.5cm) spot.