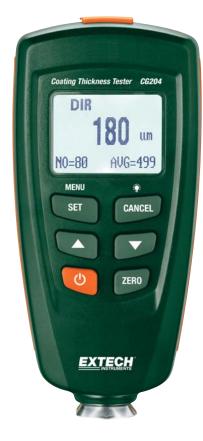

## **Coating Thickness Tester**

**Dual Technology provides automatic recognition** For ferrous and non-ferrous substrates

## **Features:**

- Automatic substrate recognition
- Magnetic induction for ferrous substrates
- · Eddy current measurement for non-ferrous substrates
- Easy-to use menu system
- Two measuring modes: Single and Continuous
- Two working modes: Direct and Group
- Memory stores 400 readings: 80 Direct and 320 Group
- User-programmable high/low alarms
- Min/Max/Average
- One or two point calibration
- USB interface includes software
- Complete with two AAA batteries, USB cable, software, Calibration Iron, Calibration Aluminum, Precision Standards, and pouch case.