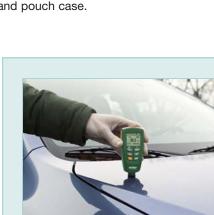

Measuring the thickness of automotive paint

| Specifications           |                                     |                   |
|--------------------------|-------------------------------------|-------------------|
| Sensor Probe             | Ferrous                             | Non-Ferrous       |
| Working Principle        | Magnetic Induction                  | Eddy Current      |
| Measuring Range          | 0 to 1250µm                         | 0 to 1250µm       |
|                          | 0 to 49mils                         | 0 to 49mils       |
| Basic Accuracy           | ±3%                                 | ±3%               |
| Resolution               | 0.1µm (0.004mils)                   | 0.1µm (0.004mils) |
| Minimum Curvature Radius | 1.5mm (59.06mils)                   | 3mm (118.1mils)   |
| Minimum Diameter         | 7mm (275.6mils)                     | 5mm (196.9mils)   |
| Minimum Thickness        | 0.5mm (19.69mils)                   | 0.3mm (11.81mils) |
| Dimensions               | 4.7 x 2.4 x 1.25" (120 x 62 x 32mm) |                   |
| Weight                   | 6.17oz (175g)                       |                   |