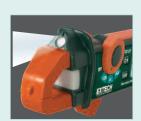

#### **MA150 Additional Features:**

- Measures AC Current, AC/DC Voltage, and Resistance
- Diode and Continuity test
- Max hold function

Bright LED Flashlight

Built-in non-contact voltage (NCV) detector via clamp tip