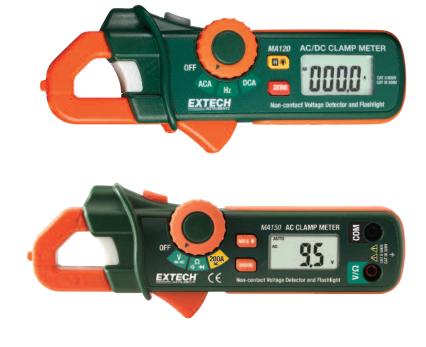

# 200A Mini Clamp Meters + Non-contact Voltage Detector

## Clamp meters with built-in AC NCV Voltage detector + flashlight

200A mini clamp meters increase use safety by including a built-in voltage detector in the jaw tip. The user can now detect the presence of live voltages before using the meter.

## **Common Features:**

- 0.7" (18mm) jaw opening; 300MCM cable size
- Built-in AC non-contact Voltage (NCV) detector (120/240VAC, 50/60Hz)
- LCD backlit display
- Built-in white LED flashlight
- Auto Power Off
- Complete with two AAA batteries and soft case

#### MA120 Additional Features:

- Measures AC/DC Current and Frequency
- Data Hold and Zero function

#### **MA150 Additional Features:**

- Measures AC Current, AC/DC Voltage, and Resistance
- Diode and Continuity test
- Max hold function

Bright LED Flashlight

Built-in non-contact voltage (NCV) detector via clamp tip