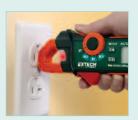

## Clamp meters with built-in AC NCV Voltage detector + flashlight

200A mini clamp meters increase use safety by including a built-in voltage detector in the jaw tip. The user can now detect the presence of live voltages before using the meter.

#### **MA150 Additional Features:**

- Measures AC Current, AC/DC Voltage, and Resistance
- Diode and Continuity test
- Max hold function

Bright LED Flashlight

Built-in non-contact voltage (NCV) detector via clamp tip