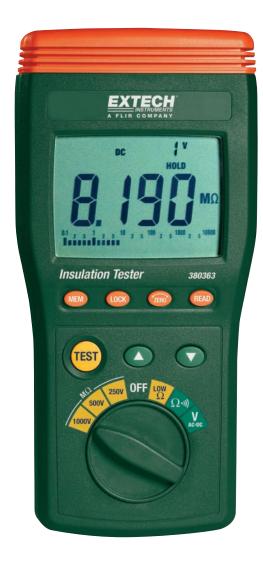

## **Digital Insulation Tester**

Autoranging insulation measurements to 10G $\Omega$ 

Plus manual datalogging stores up to 9 data sets

## **Features:**

- 250V, 500V and 1000V test voltages
- Measure Insulation Resistance to 10GΩ
- · Large LCD display with analog bargraph
- · Lo ohms function for testing connections
- Automatic discharge of capacitive voltage charges
- AC/DC voltage measurement up to 999V
- Auto power off
- Manual data record and read function (9 sets)
- · Live circuit display warning and beeper
- Complete with carrying case, test leads, and 6 x AA batteries

| Specifications           |                                           |
|--------------------------|-------------------------------------------|
| Insulation Resistance    | 4MΩ, $40MΩ$ , $400MΩ$ , $4000MΩ$ , $10GΩ$ |
| Max Resolution           | 1kΩ                                       |
| Basic Accuracy           | ±3%                                       |
| Insulation Test Voltages | 250V, 500V, 1000V                         |
| AC Voltage Test          | Yes                                       |
| Low Resistance Test      | Yes                                       |
| Power source             | 6 x AA batteries                          |
| Dimensions               | 9.3 x 4.6 x 2.1" (235 x 116 x 54mm)       |
| Weight                   | 1.15lbs (520g)                            |
|                          |                                           |