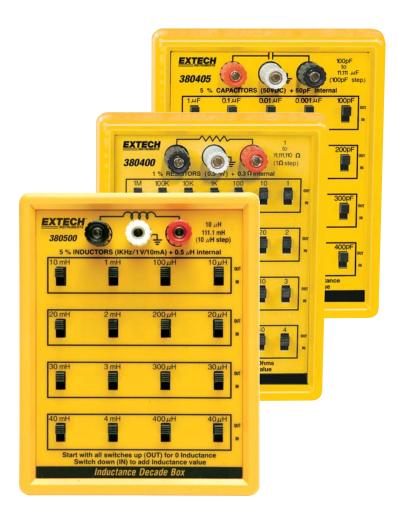

## Wide range Decade boxes

In heavy duty durable construction housing used for product design or calibration checks

#### **Features:**

- Durable construction
- · Case may be grounded separately
- Three binding posts permit isolated substitutions
- Dims: 4.6 x 5.7 x 1.4" (116.8 x 144.8 x 35.6mm)
  Weight: 10.6oz (299g)

#### 380400 Resistance Box

- 1% Resistance substitution from 1 to 11,111,110
- Seven Decade Ranges of Resistance
- · Values can be set in 1 increments
- 0.3W resistors
- 0.3 internal zero resistance

### 380405 Capacitance Box

- 5% Capacitance substitution from 100pF to 11.111µF
- Excellent for circuit development
- Five Decade Ranges of Capacitance
- Capacitor rated to 50VDC
- 50pF internal zero capacitance

#### 380500 Inductance Box

- 5% Inductance substitution from 10µH to 111.1mH
- · Excellent for circuit development
- Four Decade Ranges of Inductance
- 16 individual slide switch positions