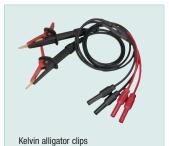

## **Features:**

- Four terminal Kelvin measurements
- Over-temperature and over-voltage protection
- 5 ranges with 100µ max resolution
- Large 2000 count LCD display
- Auto-Hold and Auto power off
- Invalid test indicators prevent inaccurate measurements
- Built-in water resistant case with shoulder strap
- Complete with 8AA batteries, and 2 sets of test leads (4 wire with 4 alligator clips and 4 wire with 2 Kelvin alligator clips)

## **Ordering Information:**

| 380580      | Battery Powered Milliohm Meter            |
|-------------|-------------------------------------------|
| 380580-NIST | 380580 with Calibration Traceable to NIST |
| 380565      | Test Leads w/Kelvin clips for 380580      |