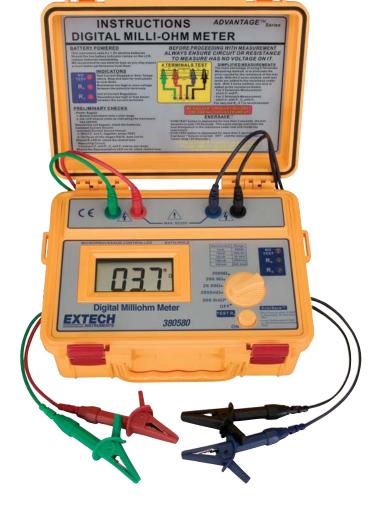

## **Battery Powered Milliohm Meter**

High accuracy, high resolution portable Milliohm Meter Battery operated for field use

## **Features:**

- Four terminal Kelvin measurements
- Over-temperature and over-voltage protection
- 5 ranges with 100µ max resolution
- Large 2000 count LCD display
- Auto-Hold and Auto power off
- Invalid test indicators prevent inaccurate measurements
- Built-in water resistant case with shoulder strap
- Complete with 8AA batteries, and 2 sets of test leads (4 wire with 4 alligator clips and 4 wire with 2 Kelvin alligator clips)

| Specifications | Range                                | Resolution | Current | Basic Accuracy              |
|----------------|--------------------------------------|------------|---------|-----------------------------|
| Resistance     | 200.0m                               | 0.1m       | 100mA   | $\pm (0.5\%$ rdg +2 digits) |
|                | 2000m                                | 1m         | 100mA   | $\pm (0.5\%$ rdg +2 digits) |
|                | 20.00                                | 0.01       | 10mA    | $\pm (0.5\%$ rdg +2 digits) |
|                | 200.0                                | 0.1        | 10mA    | ±(0.5%rdg +2 digits)        |
|                | 2000                                 | 1          | 1mA     | ±(0.5%rdg +2 digits)        |
| Power          | 8 AA batteries                       |            |         |                             |
| Dimensions     | 9.8 x 7.5 x 4.3" (250 x 190 x 110mm) |            |         |                             |
| Weight         | 3.3lbs (1.5kg)                       |            |         |                             |