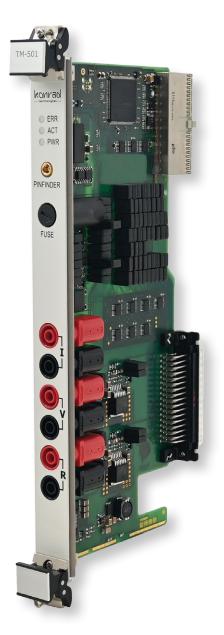

## Overview

The ABex TM-501 is an ABex terminal module that extends the multifunction measurement card PXI-501 with additional features. It is located in front of the PXI-501 card.

It expands the analog outputs voltage range of the PMUs to -10V up  $\,$ to +40V. Additionally it features a shunt current measurement unit to measure currents up to 500mA

## **Features**

- Compatible with Konrad PXI-501
- Two output amplifiers -10 V to +40 V
- Shunt current measurement unit
- Six Current ranges 5 μA to 500 mA
- · Integrated self-test possibility
- Integrated in Konrad Switching and NI TestStand